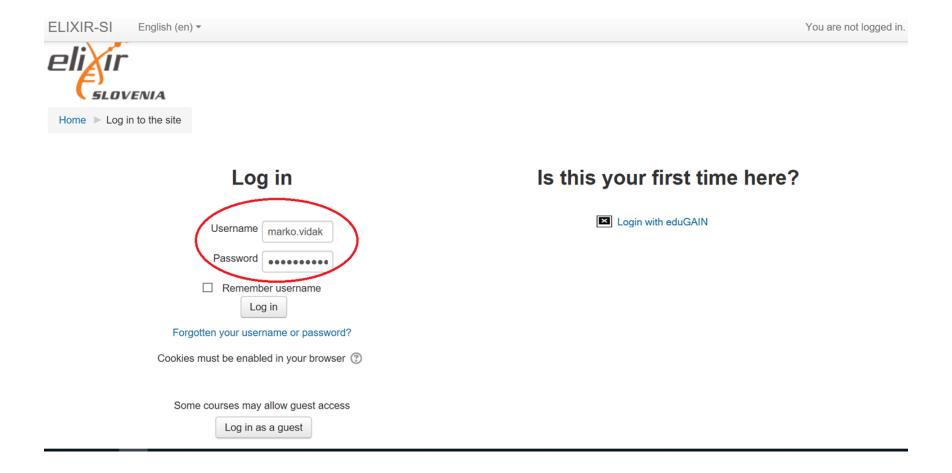

# ELIXIR-SI e-Learning Platform (EeLP)– Crash course how to use EeLP

Brane Leskošek Marko Vidak

ELIXIR Slovenia – University of Ljubljana, Faculty of Medicne



### **About EeLP**

- Interactive web-based open learning platform.
- Maintained by ELIXIR Slovenia University of Ljubljana, Faculty of Medicine.





### **EeLP - Features**

- Use communication tools (forum, chatroom)
- See info about venue and transportation
- See course agenda
- Access learning materials at any time even long after the course.
- Access virtual machine terminal.
- Give us your feedback.

# EeLP – main page

- Go to https://elixir.mf.uni-lj.si/
- Click "Log in" (top right corner)



# EeLP – log in



### Access the course

After logging in, click on your course



# Examples of course features

### Implementation of Data Management Plans & Data Stewardship in practice



### **Announcements**

#### **Announcements**

General announcements. Only teachers can post here.

Visible groups (phpc-participants-18-grouping)

All participants ∨

Add a new topic

| Discussion                      | Star | ted by       | Group           | Replies | Last post                                     |
|---------------------------------|------|--------------|-----------------|---------|-----------------------------------------------|
| PRACE HPC Worskhop Survey       | Jure | Dimec        | phpc-participan | ots 0   | Jure Dimec<br>Mon, 4 Jun 2018, 8:32 AM        |
| Workshop participants, Welcome! | J