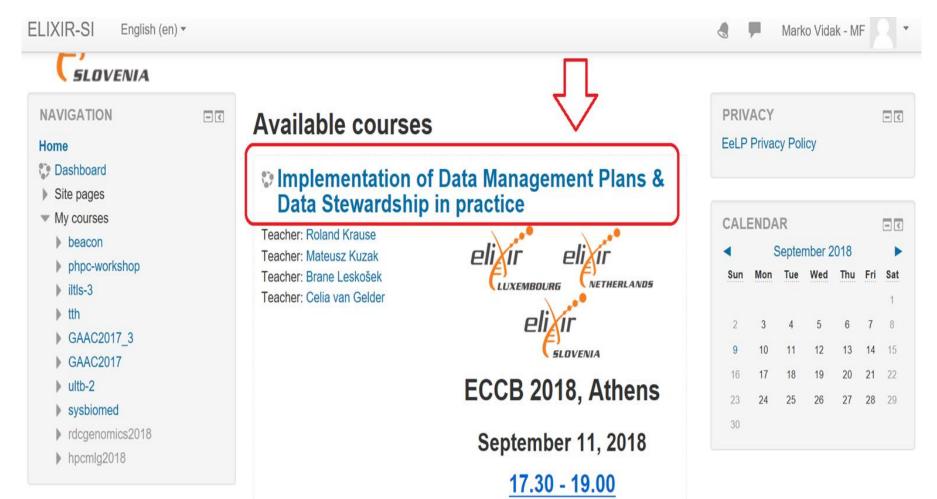

### Access the course

After logging in, click on your course

### Implementation of Data Management Plans & Data Stewardship in practice