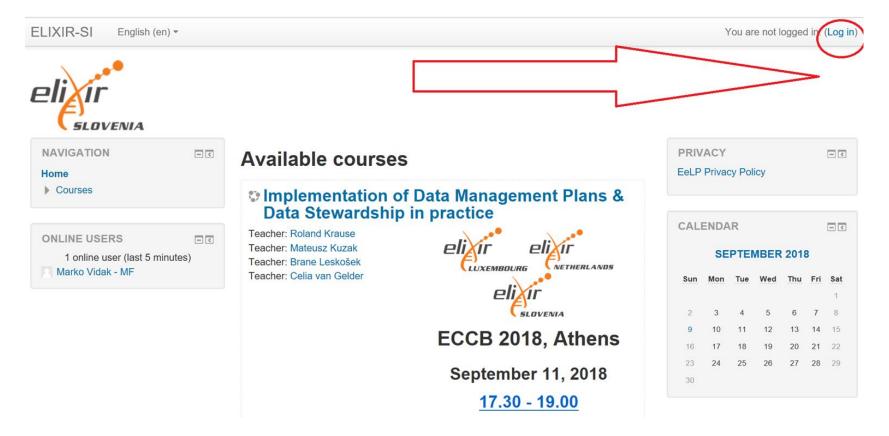

# EeLP – main page

- Go to https://elixir.mf.uni-lj.si/
- Click "Log in" (top right corner)