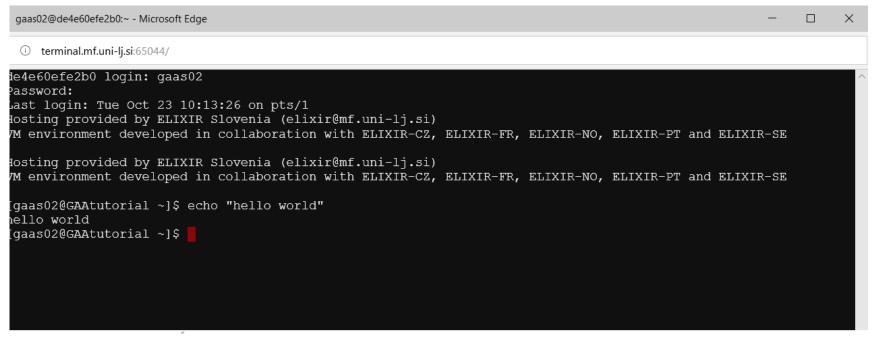

# Virtual machine terminal

host: terminal.mf.uni-lj.si

port: 65024

Note: if you use Windows OS, please install Putty (for terminal access via SSH) of WinSCP

(for file transfer via SSH)

GAA embedded terminal

login / username: gaas02 password: host: terminal.mf.uni-lj.si